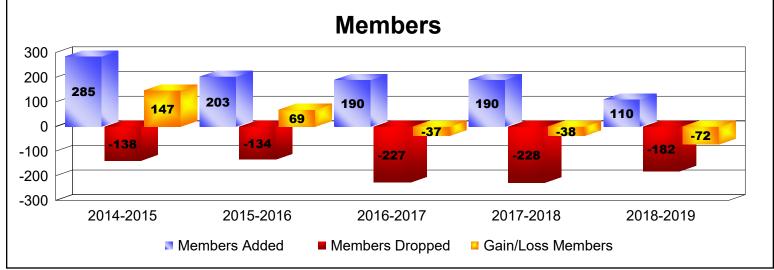

District 332 C

As of June 2019 Cumulative

| Year      | New<br>Clubs | Dropped<br>Clubs | Gain/<br>Loss<br>Clubs | New<br>Members | Charter<br>Members | Reinstate<br>Members | Transfer<br>Members | Total<br>Member<br>Added | Total<br>Members<br>Dropped | Gain/<br>Loss<br>Members |
|-----------|--------------|------------------|------------------------|----------------|--------------------|----------------------|---------------------|--------------------------|-----------------------------|--------------------------|
| 2014-2015 | 0            | -3               | -3                     | 282            | 0                  | 0                    | 3                   | 285                      | -138                        | 147                      |
| 2015-2016 | 0            | 0                | 0                      | 200            | 0                  | 3                    | 0                   | 203                      | -134                        | 69                       |
| 2016-2017 | 0            | -2               | -2                     | 151            | 0                  | 4                    | 35                  | 190                      | -227                        | -37                      |
| 2017-2018 | 1            | -6               | -5                     | 125            | 50                 | 4                    | 11                  | 190                      | -228                        | -38                      |
| 2018-2019 | 0            | -3               | -3                     | 92             | 0                  | 2                    | 16                  | 110                      | -182                        | -72                      |
| Average   | 0            | -3               | -3                     | 170            | 10                 | 3                    | 13                  | 196                      | -182                        | 14                       |