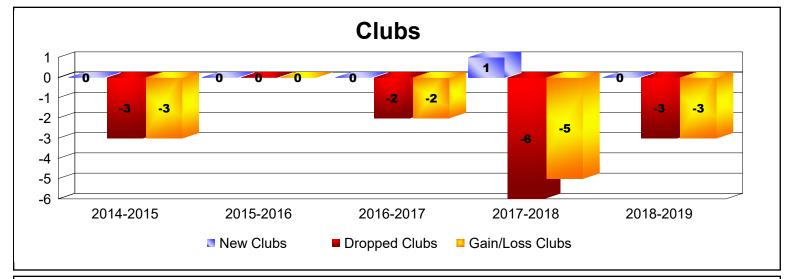

District 332 C

As of June 2019 Cumulative

| Year      | New<br>Clubs | Dropped<br>Clubs | Gain/<br>Loss<br>Clubs | New<br>Members | Charter<br>Members | Reinstate<br>Members | Transfer<br>Members | Total<br>Member<br>Added | Total<br>Members<br>Dropped | Gain/<br>Loss<br>Members |
|-----------|--------------|------------------|------------------------|----------------|--------------------|----------------------|---------------------|--------------------------|-----------------------------|--------------------------|
| 2014-2015 | 0            | -3               | -3                     | 282            | 0                  | 0                    | 3                   | 285                      | -138                        | 147                      |
| 2015-2016 | 0            | 0                | 0                      | 200            | 0                  | 3                    | 0                   | 203                      | -134                        | 69                       |
| 2016-2017 | 0            | -2               | -2                     | 151            | 0                  | 4                    | 35                  | 190                      | -227                        | -37                      |
| 2017-2018 | 1            | -6               | -5                     | 125            | 50                 | 4                    | 11                  | 190                      | -228                        | -38                      |
| 2018-2019 | 0            | -3               | -3                     | 92             | 0                  | 2                    | 16                  | 110                      | -182                        | -72                      |
| Average   | 0            | -3               | -3                     | 170            | 10                 | 3                    | 13                  | 196                      | -182                        | 14                       |